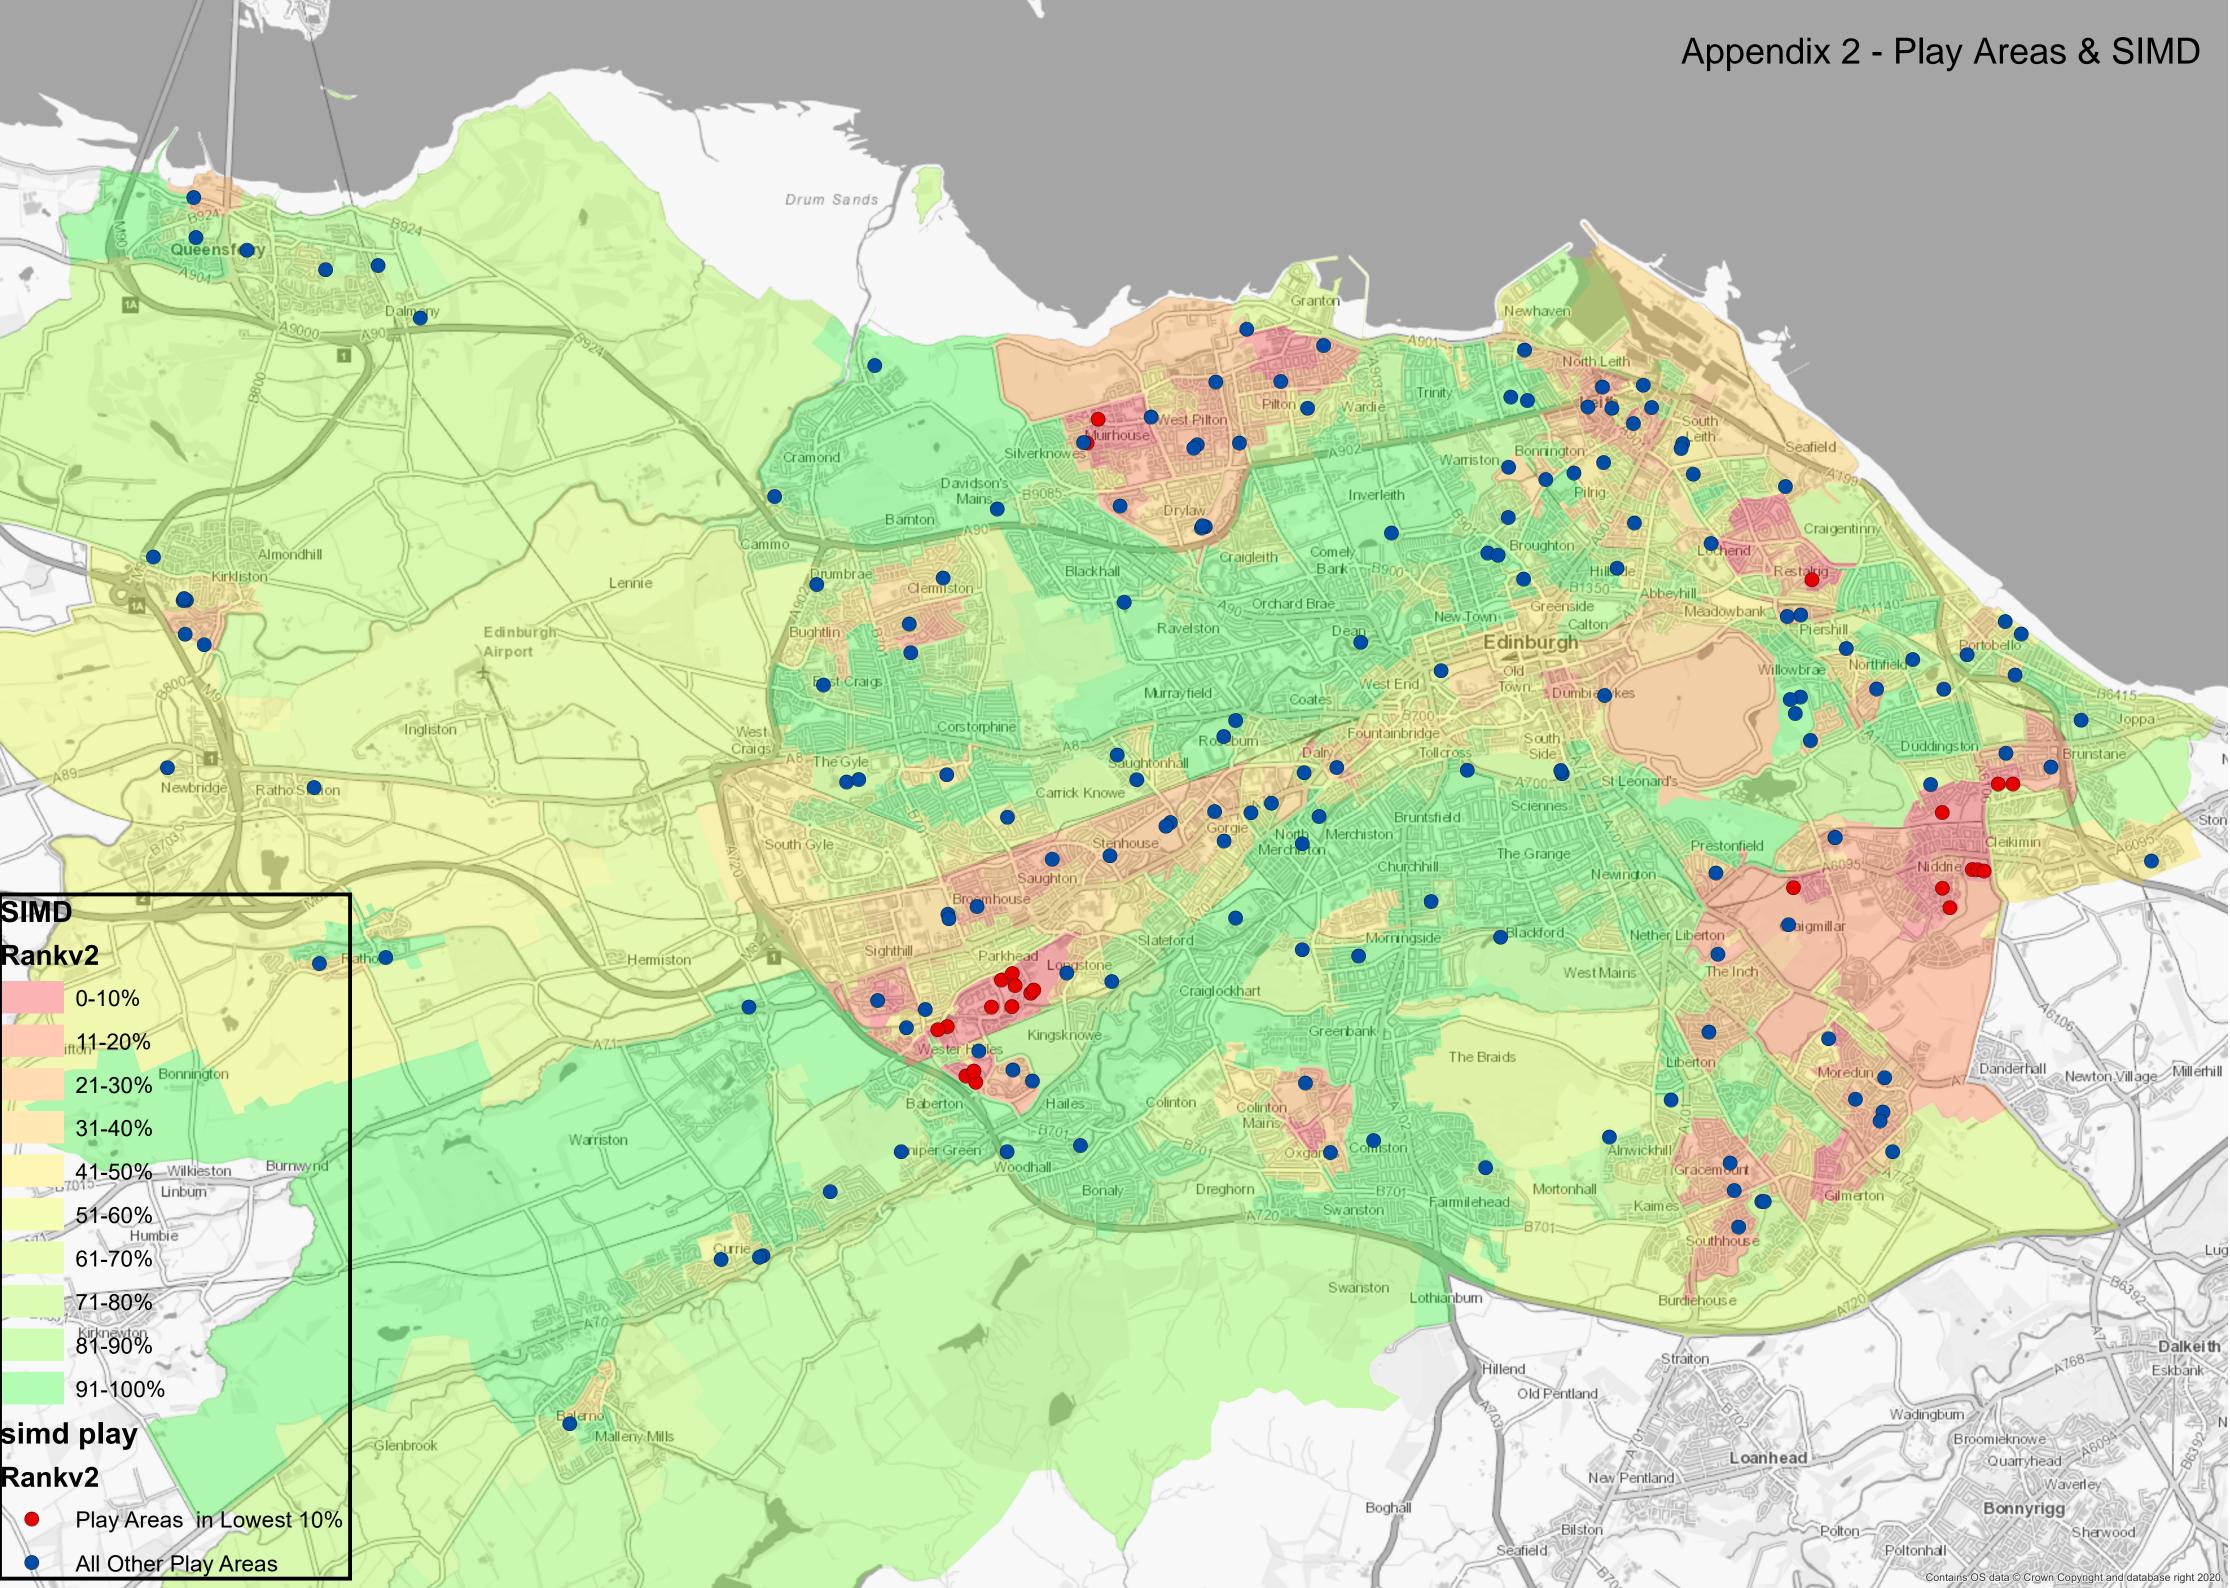

4.26 Appendix 2 shows the distribution of Council maintained play areas against the Scottish Index of Multiple Deprivation (SIMD). Play areas located within the lowest 10% are highlighted in red and have an average age of 11 years. The average age of the city's play areas is currently 17 years.